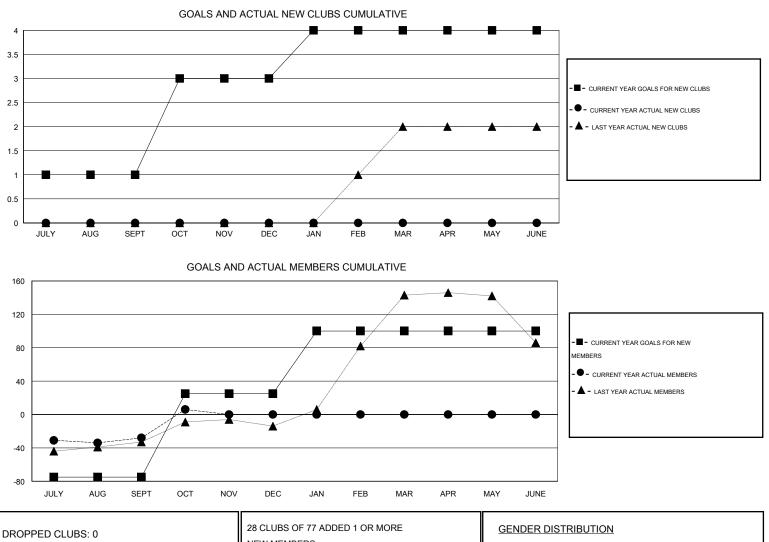

## LOCATION REP OF SRI LANKA

 $\mathsf{GMT} \; \mathsf{CA} \; \mathbf{6}$ Clubs Members RESULTS FOR 2016-2017 RESULTS FOR 2016-2017 NEW CLUB NEW CLUBS DROPPED NET NEW MEMBER CHARTER AND DROPPED NET QUARTER QUARTER GOAL CLUBS GAIN/LOSS GOAL NEW MEMBERS MEMBERS GAIN/LOSS ADDED 1 0 0 0 -75 44 72 -28 JULY/AUG/SEPT JULY/AUG/SEPT 2 0 0 0 100 45 11 34 OCT/NOV/DEC OCT/NOV/DEC 0 0 0 75 0 0 0 1 JAN/FEB/MAR JAN/FEB/MAR 0 0 0 0 0 0 0 0 APR/MAY/JUNE APR/MAY/JUNE

| 28 CLUBS OF 77 ADDED 1 OR MORE |                                                    | GENDER DISTRIBUTION                                                                                 |                                                                                                                |
|--------------------------------|----------------------------------------------------|-----------------------------------------------------------------------------------------------------|----------------------------------------------------------------------------------------------------------------|
| NEW MEMBERS                    | MALE                                               | 1,782 (81.30%)                                                                                      |                                                                                                                |
|                                | FEMALE                                             | 410 (18.70%)                                                                                        |                                                                                                                |
|                                |                                                    |                                                                                                     |                                                                                                                |
|                                |                                                    |                                                                                                     | 050                                                                                                            |
| ASSESSMENT DATA                | FAMILY UNIT MEMBERS                                |                                                                                                     | 650                                                                                                            |
|                                | HEAD OF HOUSEHOLD                                  |                                                                                                     | 298                                                                                                            |
|                                | NON-HEAD OF HOUSEHOLD                              |                                                                                                     | 352                                                                                                            |
|                                | NEW MEMBERS  CLICK HERE FOR HEALTH ASSESSMENT DATA | NEW MEMBERS MALE FEMALE CLICK HERE FOR HEALTH ASSESSMENT DATA FAMILY UNIT MEMBERS HEAD OF HOUSEHOLD | NEW MEMBERS MALE 1,782 (81.30%) FEMALE 410 (18.70%) CLICK HERE FOR HEALTH. ASSESSMENT DATA FAMILY UNIT MEMBERS |